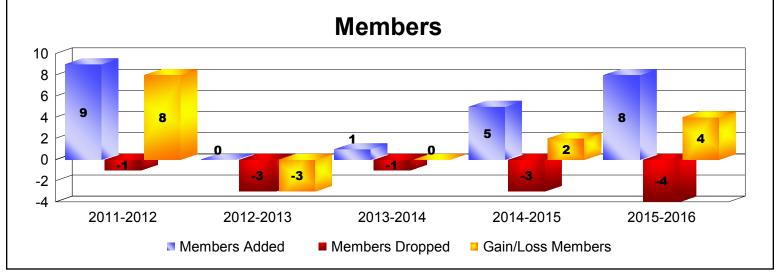

| Year      | New<br>Clubs | Dropped<br>Clubs | Gain/<br>Loss<br>Clubs | New<br>Members | Charter<br>Members | Reinstate<br>Members | Transfer<br>Members | Total<br>Member<br>Added | Total<br>Members<br>Dropped | Gain/<br>Loss<br>Members |
|-----------|--------------|------------------|------------------------|----------------|--------------------|----------------------|---------------------|--------------------------|-----------------------------|--------------------------|
| 2011-2012 | 0            | 0                | 0                      | 8              | 0                  | 0                    | 1                   | 9                        | -1                          | 8                        |
| 2012-2013 | 0            | 0                | 0                      | 0              | 0                  | 0                    | 0                   | 0                        | -3                          | -3                       |
| 2013-2014 | 0            | 0                | 0                      | 1              | 0                  | 0                    | 0                   | 1                        | -1                          | 0                        |
| 2014-2015 | 0            | 0                | 0                      | 5              | 0                  | 0                    | 0                   | 5                        | -3                          | 2                        |
| 2015-2016 | 0            | 0                | 0                      | 8              | 0                  | 0                    | 0                   | 8                        | -4                          | 4                        |
| Average   | 0            | 0                | 0                      | 4              | 0                  | 0                    | 0                   | 5                        | -2                          | 2                        |