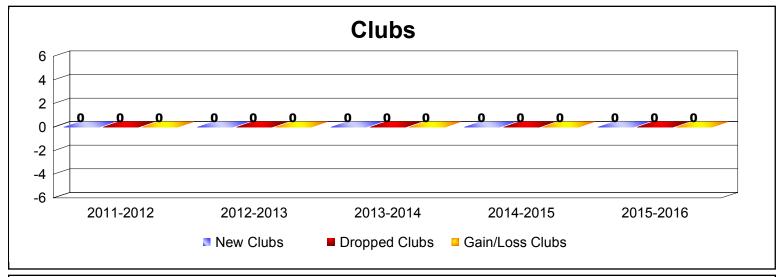

| Year      | New<br>Clubs | Dropped<br>Clubs | Gain/<br>Loss<br>Clubs | New<br>Members | Charter<br>Members | Reinstate<br>Members | Transfer<br>Members | Total<br>Member<br>Added | Total<br>Members<br>Dropped | Gain/<br>Loss<br>Members |
|-----------|--------------|------------------|------------------------|----------------|--------------------|----------------------|---------------------|--------------------------|-----------------------------|--------------------------|
| 2011-2012 | 0            | 0                | 0                      | 8              | 0                  | 0                    | 1                   | 9                        | -1                          | 8                        |
| 2012-2013 | 0            | 0                | 0                      | 0              | 0                  | 0                    | 0                   | 0                        | -3                          | -3                       |
| 2013-2014 | 0            | 0                | 0                      | 1              | 0                  | 0                    | 0                   | 1                        | -1                          | 0                        |
| 2014-2015 | 0            | 0                | 0                      | 5              | 0                  | 0                    | 0                   | 5                        | -3                          | 2                        |
| 2015-2016 | 0            | 0                | 0                      | 8              | 0                  | 0                    | 0                   | 8                        | -4                          | 4                        |
| Average   | 0            | 0                | 0                      | 4              | 0                  | 0                    | 0                   | 5                        | -2                          | 2                        |