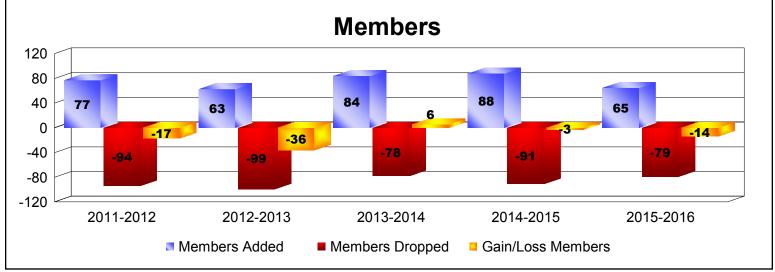

MBR0065 Page 1 of 2 9/15/2016 10:46:31AM

District U 3 QUEBEC As of June 2016 Cumulative

| Year      | New<br>Clubs | Dropped<br>Clubs | Gain/<br>Loss<br>Clubs | New<br>Members | Charter<br>Members | Reinstate<br>Members | Transfer<br>Members | Total<br>Member<br>Added | Total<br>Members<br>Dropped | Gain/<br>Loss<br>Members |
|-----------|--------------|------------------|------------------------|----------------|--------------------|----------------------|---------------------|--------------------------|-----------------------------|--------------------------|
| 2011-2012 | 0            | -1               | -1                     | 69             | 0                  | 4                    | 4                   | 77                       | -94                         | -17                      |
| 2012-2013 | 0            | -2               | -2                     | 60             | 0                  | 0                    | 3                   | 63                       | -99                         | -36                      |
| 2013-2014 | 0            | -1               | -1                     | 77             | 0                  | 2                    | 5                   | 84                       | -78                         | 6                        |
| 2014-2015 | 0            | -1               | -1                     | 84             | 0                  | 4                    | 0                   | 88                       | -91                         | -3                       |
| 2015-2016 | 0            | 0                | 0                      | 57             | 2                  | 5                    | 1                   | 65                       | -79                         | -14                      |
| Average   | 0            | -1               | -1                     | 69             | 0                  | 3                    | 3                   | 75                       | -88                         | -13                      |