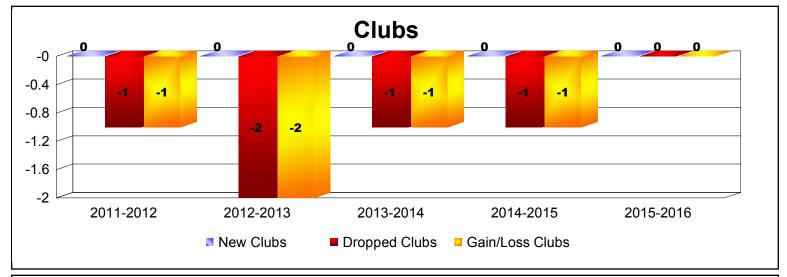

MBR0065 Page 1 of 2 9/15/2016 10:46:31AM

District U 3 QUEBEC As of June 2016 Cumulative

| Year      | New<br>Clubs | Dropped<br>Clubs | Gain/<br>Loss<br>Clubs | New<br>Members | Charter<br>Members | Reinstate<br>Members | Transfer<br>Members | Total<br>Member<br>Added | Total<br>Members<br>Dropped | Gain/<br>Loss<br>Members |
|-----------|--------------|------------------|------------------------|----------------|--------------------|----------------------|---------------------|--------------------------|-----------------------------|--------------------------|
| 2011-2012 | 0            | -1               | -1                     | 69             | 0                  | 4                    | 4                   | 77                       | -94                         | -17                      |
| 2012-2013 | 0            | -2               | -2                     | 60             | 0                  | 0                    | 3                   | 63                       | -99                         | -36                      |
| 2013-2014 | 0            | -1               | -1                     | 77             | 0                  | 2                    | 5                   | 84                       | -78                         | 6                        |
| 2014-2015 | 0            | -1               | -1                     | 84             | 0                  | 4                    | 0                   | 88                       | -91                         | -3                       |
| 2015-2016 | 0            | 0                | 0                      | 57             | 2                  | 5                    | 1                   | 65                       | -79                         | -14                      |
| Average   | 0            | -1               | -1                     | 69             | 0                  | 3                    | 3                   | 75                       | -88                         | -13                      |